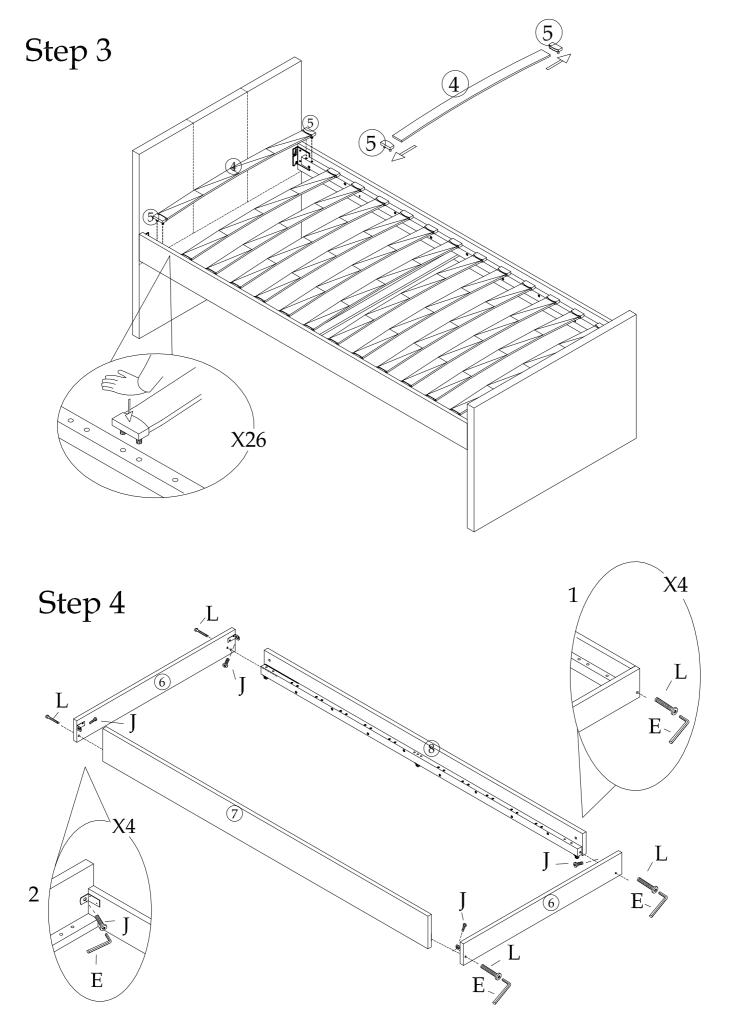

#### Hardware

A Allen Key X1pc

D  $\bigcirc$ Flat Washer X8pcs

G 0 Flat Washer X4pcs

Omm J Bolt M6X20mm X4pcs

#### Parts

В Bolt M8X40mm X8pcs

E Alley Key X1pc

Η 0 Hex Nut M6 X4pcs

Omm Κ Bolt M6X30mm X8pcs С 0 Sprung Washer X8pcs

F Bolt M6X60mm X2pcs

Ι Bolt M6X45mm X2pcs

0 L Bolt M6X40mm X4pcs