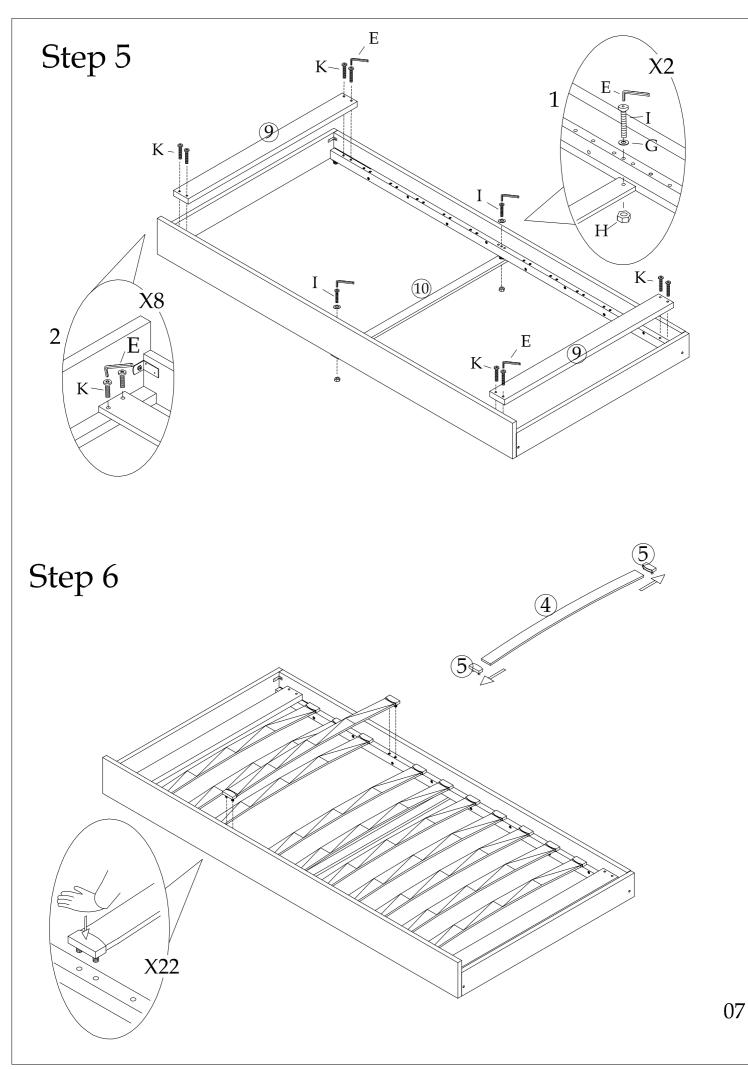

#### Hardware

A Allen Key X1pc

D  $\bigcirc$ Flat Washer X8pcs

G 0 Flat Washer X4pcs

Omm J Bolt M6X20mm X4pcs

#### Parts

В Bolt M8X40mm X8pcs

E Alley Key X1pc

Η 0 Hex Nut M6 X4pcs

Omm Κ Bolt M6X30mm X8pcs С 0 Sprung Washer X8pcs

F Bolt M6X60mm X2pcs

Ι Bolt M6X45mm X2pcs

0 L Bolt M6X40mm X4pcs