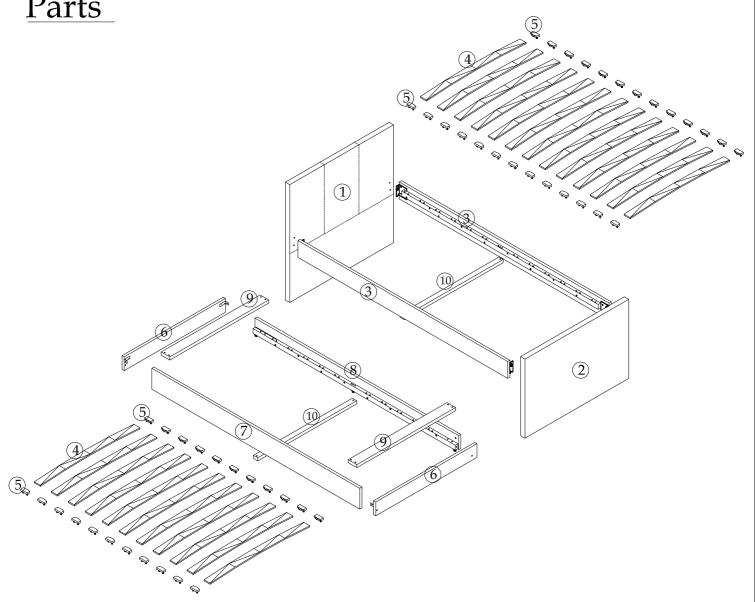

#### Hardware

A Allen Key X1pc

D  $\bigcirc$ Flat Washer X8pcs

G 0 Flat Washer X4pcs

Omm J Bolt M6X20mm X4pcs

#### Parts

В Bolt M8X40mm X8pcs

E Alley Key X1pc

Η 0 Hex Nut M6 X4pcs

Omm Κ Bolt M6X30mm X8pcs С 0 Sprung Washer X8pcs

F Bolt M6X60mm X2pcs

Ι Bolt M6X45mm X2pcs

0 L Bolt M6X40mm X4pcs