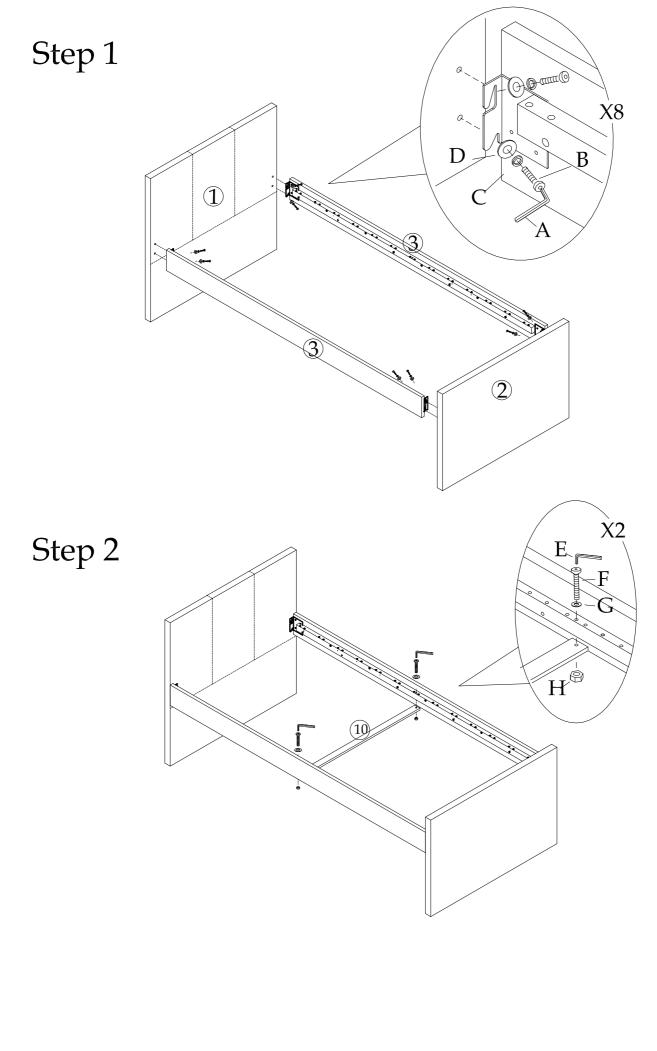

#### Hardware

A Allen Key X1pc

D  $\bigcirc$ Flat Washer X8pcs

G 0 Flat Washer X4pcs

Omm J Bolt M6X20mm X4pcs

#### Parts

В Bolt M8X40mm X8pcs

E Alley Key X1pc

Η 0 Hex Nut M6 X4pcs

Omm Κ Bolt M6X30mm X8pcs С 0 Sprung Washer X8pcs

F Bolt M6X60mm X2pcs

Ι Bolt M6X45mm X2pcs

0 L Bolt M6X40mm X4pcs