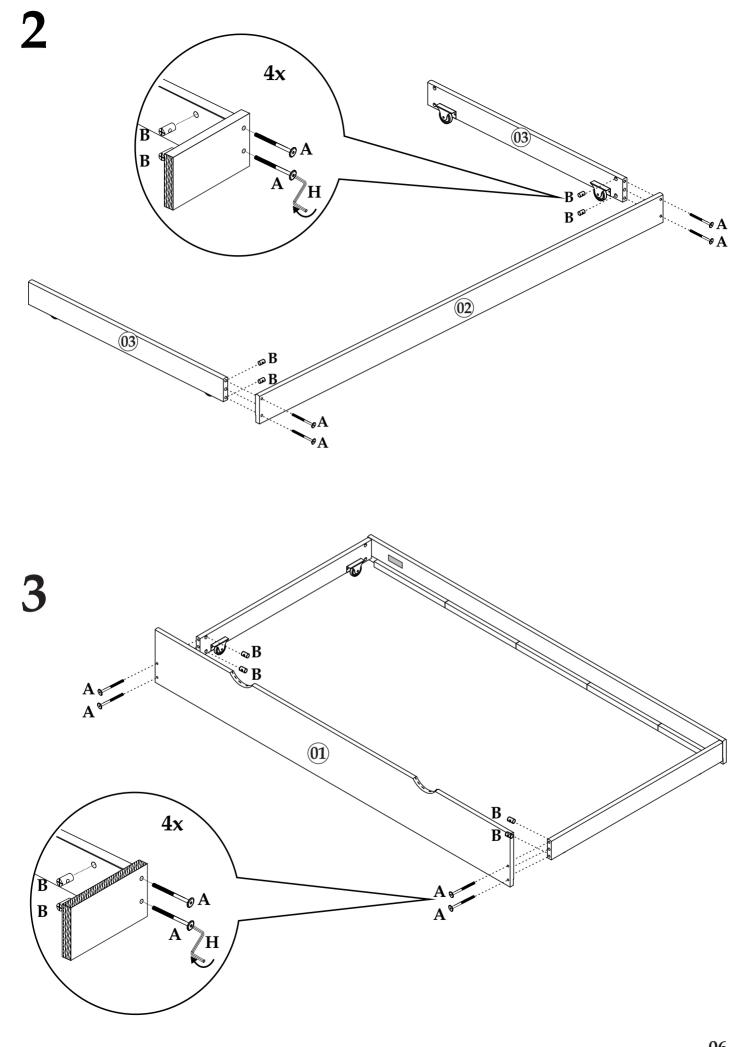

nstructions for future reference.

Unpack, inspect and check off all of the contents. Please dispose of all packaging safely.

Small component parts could choke a child if swallowed. We strongly recommend that you keep children well away from the work area.

It would be sensible to lay a sheet or blanket on the floor where you intend to work to avoid scratching this product and to protect your floor.

This product is heavy. Take extreme care when lifting to avoid personal injury or damage to the product.

Assemble the product as close to its intended final position in the room as possible.

**HANDY HINT**: If you keep the hardware in a bowl during assembly you will be less likely to lose them.

Downloaded from www.futonsofabedsdirect.co.uk



Downloaded from www.futonsofabedsdirect.co.uk



Downloaded from www.futonsofabedsdirect.co.uk



#### **General Care**

Wipe clean with a slightly damp soft cloth. Avoid the use of all household cleaners and abrasives. When moving your furniture, carefully lift into place. Never drag or push the pieces across the floor as this will cause damage to the joints and could result in failure to the product that will invalidate the warranty.

#### **Recommendations**

Periodical re-tightening of fixings.

## Warning

This unit is heavy. Please use an assistant when lifting.

#### Notes

We've tried to make this piece of furniture as easy to assemble as possible.

In the unlikely event that you have problems putting it together or have damaged or missing pieces, please contact our customer services on 01623 727374.

## Julian Bowen Limited

B