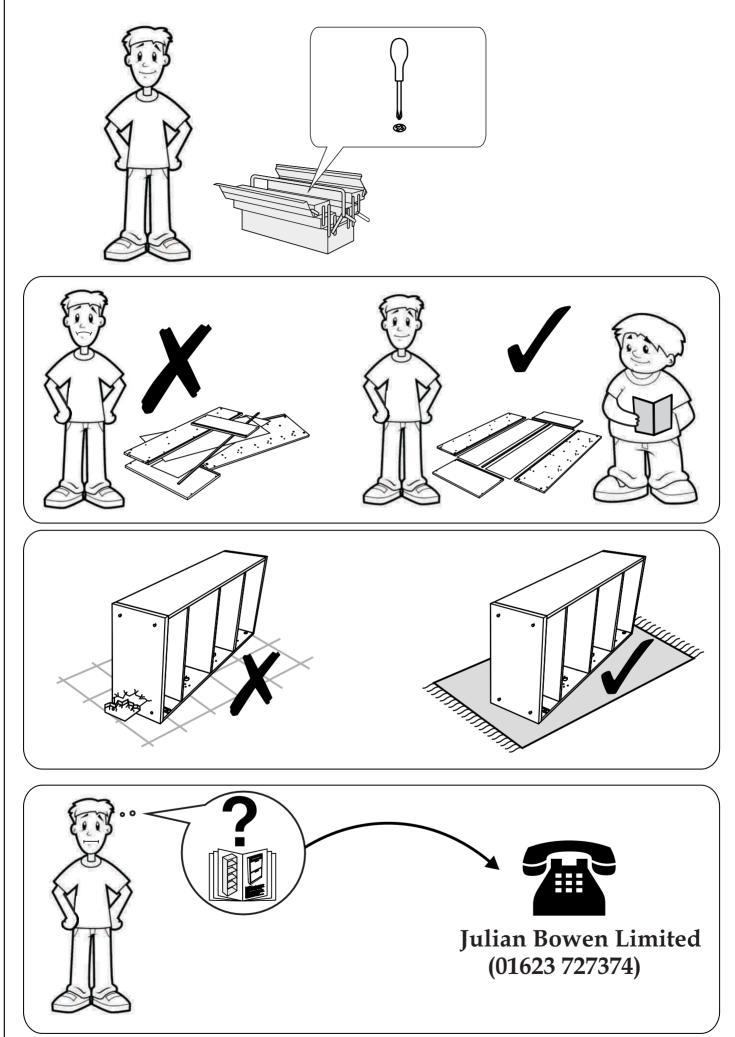

# **Safety Advice**

Please take the time to carefully read through the whole of these instructions before you commence.

Keep these instructions for future reference.

Unpack, inspect and check off all of the contents. Please dispose of all packaging safely.

Small component parts could choke a child if swallowed. We strongly recommend that you keep children well away from the work area.

It would be sensible to lay a sheet or blanket on the floor where you intend to work to avoid scratching this product and to protect your floor.

This product is heavy. Take extreme care when lifting to avoid personal injury or damage to the product.

Assemble the product as close to its intended final position in the room as possible.

**HANDY HINT**: If you keep the hardware in a bowl during assembly you will be less likely to lose them.

#### Notes

We've tried to make this piece of furniture as easy to assemble as possible.

In the unlikely event that you have problems putting it together or have damaged or missing pieces, please contact our customer services on 01623 727374.