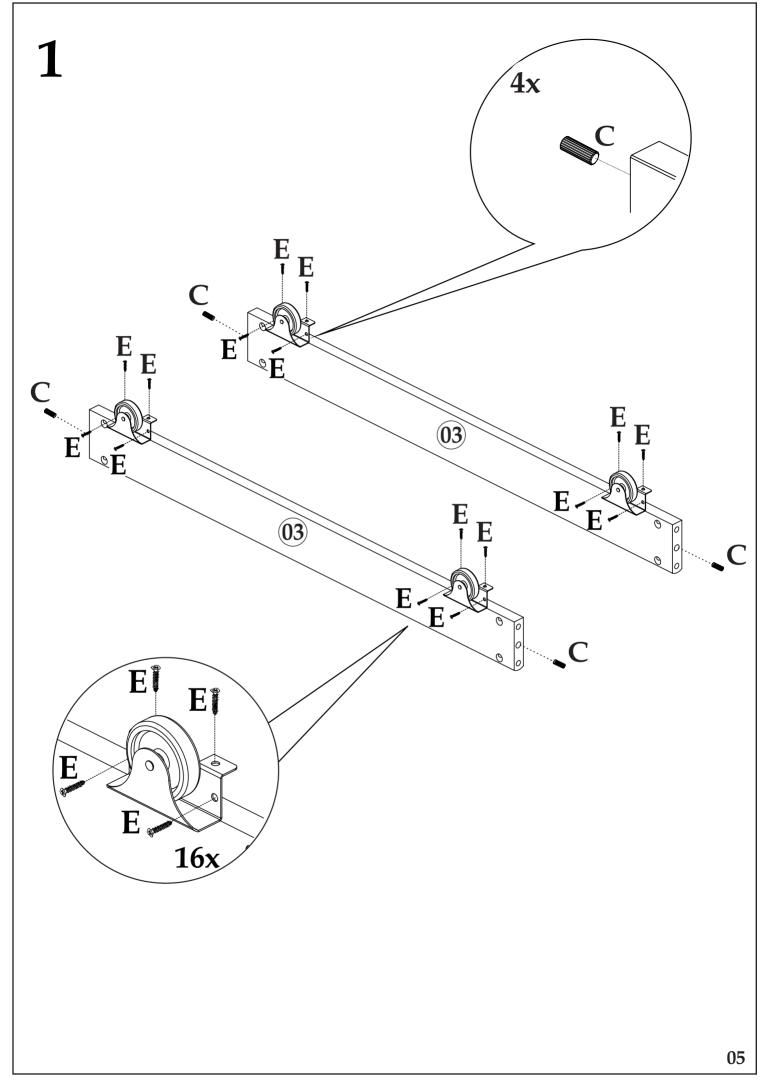

e instructions before you commence.

Keep these instructions for future reference.

Unpack, inspect and check off all of the contents. Please dispose of all packaging safely.

Small component parts could choke a child if swallowed. We strongly recommend that you keep children well away from the work area.

It would be sensible to lay a sheet or blanket on the floor where you intend to work to avoid scratching this product and to protect your floor.

This product is heavy. Take extreme care when lifting to avoid personal injury or damage to the product.

Assemble the product as close to its intended final position in the room as possible.

**HANDY HINT**: If you keep the hardware in a bowl during assembly you will be less likely to lose them.

Downloaded from www.futonsofabedsdirect.co.uk



Downloaded from www.futonsofabedsdirect.co.uk



Downloaded from www.futonsofabedsdirect.co.uk



#### **General Care**

Wipe clean with a slightly damp soft cloth. Avoid the use of all household cleaners and abrasives. When moving your furniture, carefully lift into place. Never drag or push the pieces across the floor as this will cause damage to the joints and could result in failure to the product that will invalidate the warranty.

#### **Recommendations**

Periodical re-tightening of fixings.

## Warning

This unit is heavy. Please use an assistant when lifting.

#### Notes

We've tried to make this piece of furniture as easy to assemble as possible.

In the unlikely event that you have problems putting it together or have damaged or missing pieces, please contact our customer serv